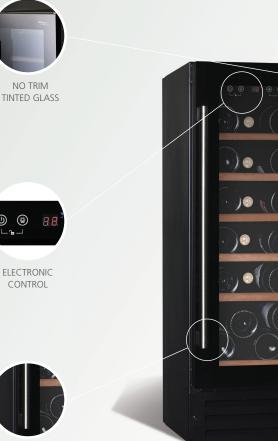

## **SPECIFIC FEATURES**

| CABINET COLOR           | BLACK            |
|-------------------------|------------------|
| DOOR                    | FULL GLASS DOOR  |
| CONTROL                 | ELECTRONIC       |
| TEMPERATURE ZONE        | SINGLE ZONE      |
| OPENING                 | 40%              |
| SHELVES                 | 5                |
| LIGHTING                | LED              |
| BUILT-IN                | YES              |
| SECURITY LOCK           | NO               |
| REVERSIBLE DOOR         | YES              |
| EXTENSIBLE BALL-BEARING |                  |
| SHELVES                 | YES              |
| VENTILATION GRILL       | BLACK            |
| PART & LABOR WARRANTY   | 2 YEARS          |
| COMPRESSOR WARRANTY     | 3 YEARS ON PARTS |
|                         |                  |