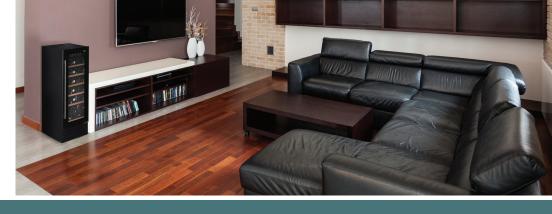

## MODEL WC-18 FGBK

## **SPECIFIC FEATURES**

| CABINET COLOR           | BLACK            |
|-------------------------|------------------|
| DOOR                    | FULL GLASS DOOR  |
| CONTROL                 | ELECTRONIC       |
| TEMPERATURE ZONE        | SINGLE ZONE      |
| OPENING                 | 40%              |
| SHELVES                 | 5                |
| LIGHTING                | LED              |
| BUILT-IN                | YES              |
| SECURITY LOCK           | NO               |
| REVERSIBLE DOOR         | YES              |
| EXTENSIBLE BALL-BEARING |                  |
| SHELVES                 | YES              |
| VENTILATION GRILL       | BLACK            |
| PART & LABOR WARRANTY   | 2 YEARS          |
| COMPRESSOR WARRANTY     | 3 YEARS ON PARTS |
|                         |                  |